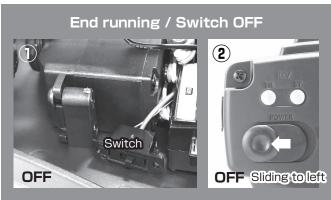

hen remove the battery.

#### ●How to use transmitter

First, insert four AA / LR6 batteries into the transmitter. When running the car, be sure to turn on the power switch of the transmitter first and then turn on the power of the car. If you don't follow this procedure, there are possibility that car will run out of control and is dangerous.

Check the steering and throttle neutrals before driving. Make sure that steering wheels are to run straight, and throttle position are in neutral that motor does not start moving when not operating.

\*When turning on the switch on the car side, keep the tires away from the road surface. Since it might become very dangerous that car might run involuntarily when a neutral shift occurs.

When starting and ending the run, follow steps ① to ② below.





## Gyro Sensors

Initial Setting on switches

Switch 1 : Analog Switch 2 : Reverse Volume Rate : 50%

Wiring connection diagram and set, diagram of adjustment part

Use the plastic screwdriver included in the set to adjust the switch and sensitivity.



- Gyro need to be fixed with double sided tape in flat area of upper deck or main chassis.
- •Switch 1 (Right side): There are two types of signals that the servo moves: analog and digital. The set at the time of purchase is in the digital mode used by many people. If the servo does not respond, set the switch up to make it analog.
- •Switch 2 (Left Side): Setting the operating direction of the servo with the gyro. The set at the time of purchase is reversed and is set on the switch. If try turning the steering wheel before driving and th