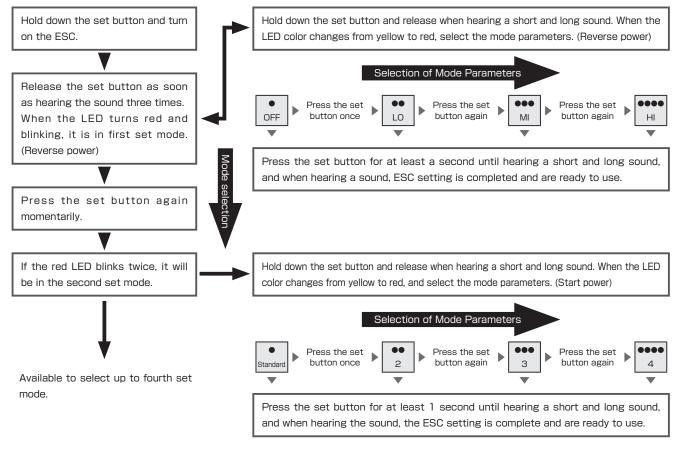

#### ■ ESC Setting \* For experts

LED display: [Red] Selection of setting mode [Yellow] Selection of mode parameters

Detailed settings: (  $\bullet$  number of blinks  $\bullet$  = 1 time  $\bullet$   $\bullet$  = 2 times  $\bullet$   $\bullet$   $\bullet$  = 3 times  $\bullet$   $\bullet$   $\bullet$  = 4 times)

| Setting mode (Red) |                  |                    |                                           |  |  |
|--------------------|------------------|--------------------|-------------------------------------------|--|--|
| Mode LED           | Number of blinks | Setting mode (red) | Select Mode Parameter                     |  |  |
| Red                | •                | Reverse power      | OFF LO MI HI                              |  |  |
| Red                | ••               | Start power        | Proportional from low speed to high speed |  |  |
| Red                | •••              | Drag brake         | Proportional from low speed to high speed |  |  |
| Red                | ••••             | Battery type       | Auto Ni-cd/Ni-MH Li-Po Li-Fe              |  |  |

| Mode Parameter (Yellow) |             |                 |            |       |  |
|-------------------------|-------------|-----------------|------------|-------|--|
|                         | •           | ••              | •••        | ••••  |  |
| Reverse Power           | OFF         | LO              | MI         | HI *  |  |
| Start Power             | Standard ** | LO              | MI         | HI    |  |
| Drag Brake              | OFF *       | LO              | MI         | HI    |  |
| Battery Type            | AUTO        | Ni-cd / Ni-MH ※ | Li-Po 7.4V | Li-Fe |  |

% = default value

The above instructed LEDs are built into ESC. The other LEDs installed in ESC only lights up in red.