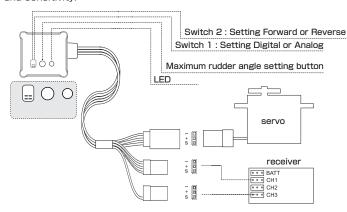

## Gyro Sensors

Initial Setting on switches

Switch 1 : Analog Switch 2 : Reverse Volume Rate : 50%

Wiring connection diagram and set, diagram of adjustment part

Use the plastic screwdriver included in the set to adjust the switch and sensitivity.

- Gyro need to be fixed with double sided tape in flat area of upper deck or main chassis.
- •Switch 1 (Right side): There are two types of signals that the servo moves: analog and digital. The set at the time of purchase is in the digital mode used by many people. If the servo does not respond, set the switch up to make it analog.
- •Switch 2 (Left Side): Setting the operating direction of the servo with the gyro. The set at the time of purchase is reversed and is set on the switch. If try turning the steering wheel before driving and the servo does not move in the counter direction, set the switch 2 to the lower / forward rotation again.

- Driving procedure and maximum rudder angle setting

  ①Place a bodyless car with a gyro on a flat table or ground.
- ②If turning on the power without the body, the gyro LED will be
- blinking fast. This is a sign that detects gyro neutral and steering neutral. Do not move the vehicle body or steering wheel during detection.
- $\ensuremath{\mathfrak{I}}$  If the LED stops blinking and stays on, it is a sign that the neutral setting is completed.
- ①However, if the fast blinking of the LED does not change to lighting and then changes to slow blinking, it is a sign that the normal neutral setting has failed to complete, so start over again from ①.
- §Turn the steering wheel to the right on the transmitter side, press the switch briefly at the point where it hits the steering stopper, the red-blue light blinks twice at high speed, then blue lights up, and red lights up slowly indicates that the setting has been saved.
- ⑥Next, as same with the right side, press the switch briefly at the point where it hits the stopper. The red-blue light blinks twice at high speed, and then the red-blue lights turn on at the same time, it indicates that the second setting has also been saved.
- $\ensuremath{{}^{^{\circ}}}$  The steering is set to neutral and the gyro endpoint setting is completed.
- \*This product cannot be used if the 3rd channel of the transmitter is push button type.
- \*When adjusting the endpoint, adjust it within the range where the load is not applied to the servo. Please note that when a load is applied to the servo, a load sound will be generated from the servo.