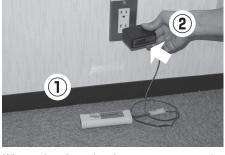

When charging the battery, connect the battery to quick charger, then plug the charger into an outlet. It will take about 70 minutes to fully charge the supplied battery.

When charging is completed, first unplug the charger, then remove the battery.