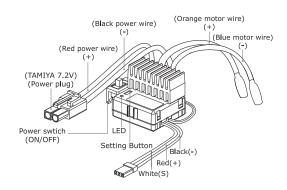

## **■** ESC wiring diagram

The receiver connector connects to CH2. The polarity matches Sanwa, KO and Futaba receivers. Check the polarity for other brands of receivers before plugging in.

#### ■ Throttle Neutral setting

Connect the battery and motor to the ESC.

**2** Turn on the power in the order of transmitter to ESC.

**3** ESC sounds and the neutral setting starts automatically.

When the neutral setting is complete, the ESC will make another sound.