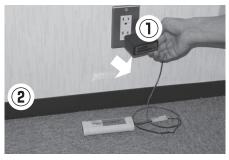

When charging the battery, connect the battery to quick charger, then plug the charger into an outlet. It will take about 70 minutes to fully charge the supplied battery.

When charging is completed, first unplug the charger, then remove the battery.