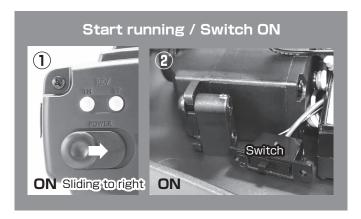

then remove the battery.

#### ●How to use transmitter

First, insert four AA / LR6 batteries into the transmitter. When running the car, be sure to turn on the power switch of the transmitter first and then turn on the power of the car. If you don't follow this procedure, there are possibility that car will run out of control and is dangerous.

Check the steering and throttle neutrals before driving. Make sure that steering wheels are to run straight, and throttle position are in neutral that motor does not start moving when not operating.

\*When turning on the switch on the car side, keep the tires away from the road surface. Since it might become very dangerous that car might run involuntarily when a neutral shift occurs.

When starting and ending the run, follow steps ① to ② below.





## Gyro Sensors

Initial Setting on switches

Switch 1 : Analog Switch 2 : Reverse Volume Rate : 50%

Wiring connection diagram and set, diagram of adjustment part

Use the plastic screwdriver included in the set to adjust the switch and sensitivity.



- Gyro need to be fixed with double sided tape in flat area of upper deck or main chassis.
- •Switch 1 (Right side): There are two types of signals that the servo moves: analog and digital. The set at the time of purchase is in the digital mode used by many people. If the servo does not respond, set the switch up to make it analog.
- •Switch 2 (Left Side): Setting the operating direction of the servo with the gyro. The set at the time of purchase is reversed and is set on the switch. If try turning the steering wheel before driving and