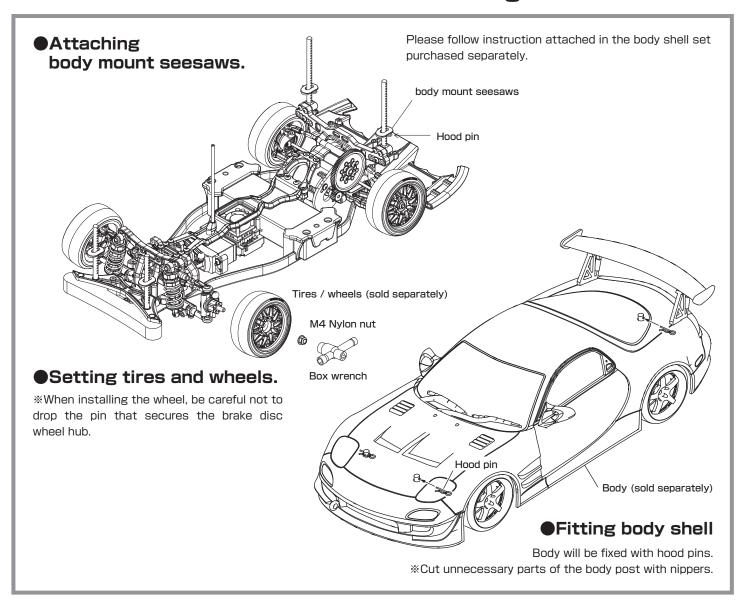

This set does not contain body shell, tires and wheels. Please prepare them individually.

Also, please prepare 4pcs of AA / LR6 batteries for transmitter.